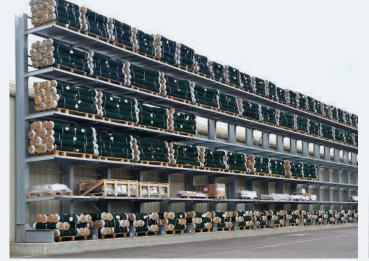

### CANTILEVER

- It is a storage system designed for loads which have great volumes or lengths. This type of system is perfect for storing wood strips, boards, tubes of different materials, profiles, etc.
- It can have multiple configurations, depending on the storage necessities, which gives a great warehouse management flexibility:
  - The arrangement of loads could be horizontal or vertical.
  - It can have simple or double structure.
  - It can be used for heavy or light loads.

### CANTILEVER FOR VERTICAL STORAGE

Storage system designed for long loads or big volume ones in a vertical disposition.

\* Other finishings: consult Esnova

The **Strength** of <u>simplicity</u>

WE DESIGN AND MANUFACTURE STORAGE SYSTEMS FROM THE MOST BASIC OPTION TO THE MORE SOPHISTICATED ONE.