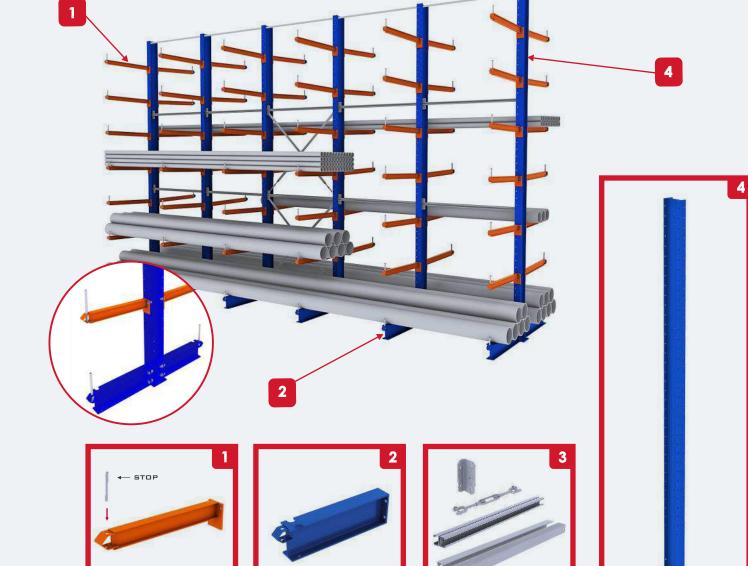

### CANTILEVER

- It is a storage system designed for loads which have great volumes or lengths. This type of system is perfect for storing wood strips, boards, tubes of different materials, profiles, etc.
- It can have multiple configurations, depending on the storage necessities, which gives a great warehouse management flexibility:
  - The arrangement of loads could be horizontal or vertical.
  - It can have simple or double structure.
  - It can be used for heavy or light loads.

IPN ARM

#### Standard finishing\* Orange 2004

\* Other finishings: consult Esnova

Blue 5019

IPE BASE

Standard finishing\*

COLUMN (SIMPLE OR DOUBLE)

Standard finishing\*

Blue 5019

BRACING

SYSTEM

Standard finishing\*

3

### **CANTILEVER RACKING**

A shelving designed for supporting **heavy loads** of great lengths or volumes.

| Standard dimensions                 |      |       |       |       |      |      |      |
|-------------------------------------|------|-------|-------|-------|------|------|------|
| Column height CAB medium loads (H*) | 2500 | 3000  | 3500  | 4000  | 4500 |      |      |
| Column height CA large loads (H*)   | 4000 | 4500  | 5000  | 5500  | 6000 | 6500 | 7000 |
| Arm length (L*)                     | 600  | 800 1 | 000 1 | 250 1 | 500  |      |      |
| *Dimensions in mm                   |      |       |       |       |      |      |      |