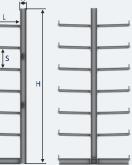

### **CANTILEVER RACKING**

A shelving designed for supporting **heavy loads** of great lengths or volumes.

| Standard dimensions                 |      |       |       |       |      |      |      |
|-------------------------------------|------|-------|-------|-------|------|------|------|
| Column height CAB medium loads (H*) | 2500 | 3000  | 3500  | 4000  | 4500 |      |      |
| Column height CA large loads (H*)   | 4000 | 4500  | 5000  | 5500  | 6000 | 6500 | 7000 |
| Arm length (L*)                     | 600  | 800 1 | 000 1 | 250 1 | 500  |      |      |
| *Dimensions in mm                   |      |       |       |       |      |      |      |

### LIGHT CANTILEVER

A system for storing **medium and light loads** of great lengths or volumes.

| Standard dimensions   |                 |  |  |  |
|-----------------------|-----------------|--|--|--|
| Column height CL (H*) | 2000 2500 3000  |  |  |  |
| Arm length (L*)       | 400 500 600 700 |  |  |  |
| *Dimensions in mm.    |                 |  |  |  |