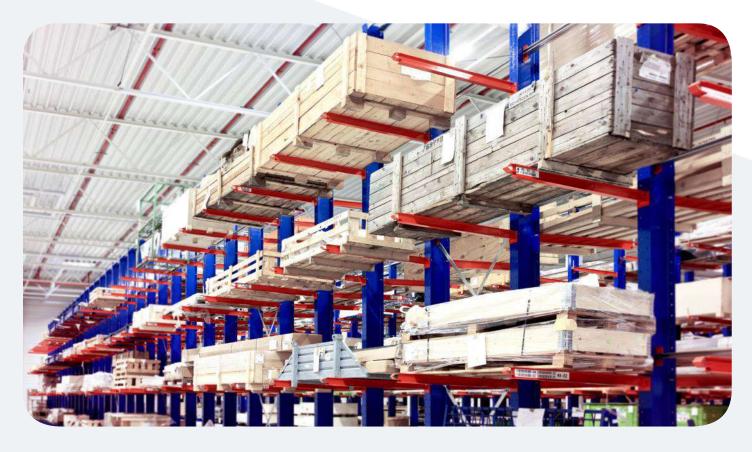

### CANTILEVER

- It is a storage system designed for loads which have great volumes or lengths. This type of system is perfect for storing wood strips, boards, tubes of different materials, profiles, etc.
- It can have multiple configurations, depending on the storage necessities, which gives a great warehouse management flexibility:
  - The arrangement of loads could be horizontal or vertical.
  - It can have simple or double structure.
  - It can be used for heavy or light loads.

### **CANTILEVER RACKING**

A shelving designed for supporting **heavy loads** of great lengths or volumes.

| Standard dimensions                 |      |       |       |       |      |      |      |
|-------------------------------------|------|-------|-------|-------|------|------|------|
| Column height CAB medium loads (H*) | 2500 | 3000  | 3500  | 4000  | 4500 |      |      |
| Column height CA large loads (H*)   | 4000 | 4500  | 5000  | 5500  | 6000 | 6500 | 7000 |
| Arm length (L*)                     | 600  | 800 1 | 000 1 | 250 1 | 500  |      |      |
| *Dimensions in mm                   |      |       |       |       |      |      |      |