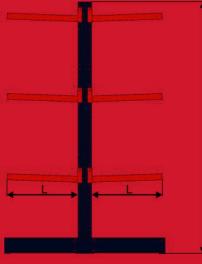

### LIGHT CANTILEVER

A system for storing **medium and light loads** of great lengths or volumes.

| Standard dimensions   |                 |  |  |  |
|-----------------------|-----------------|--|--|--|
| Column height CL (H*) | 2000 2500 3000  |  |  |  |
| Arm length (L*)       | 400 500 600 700 |  |  |  |
| *Dimensions in mm.    |                 |  |  |  |