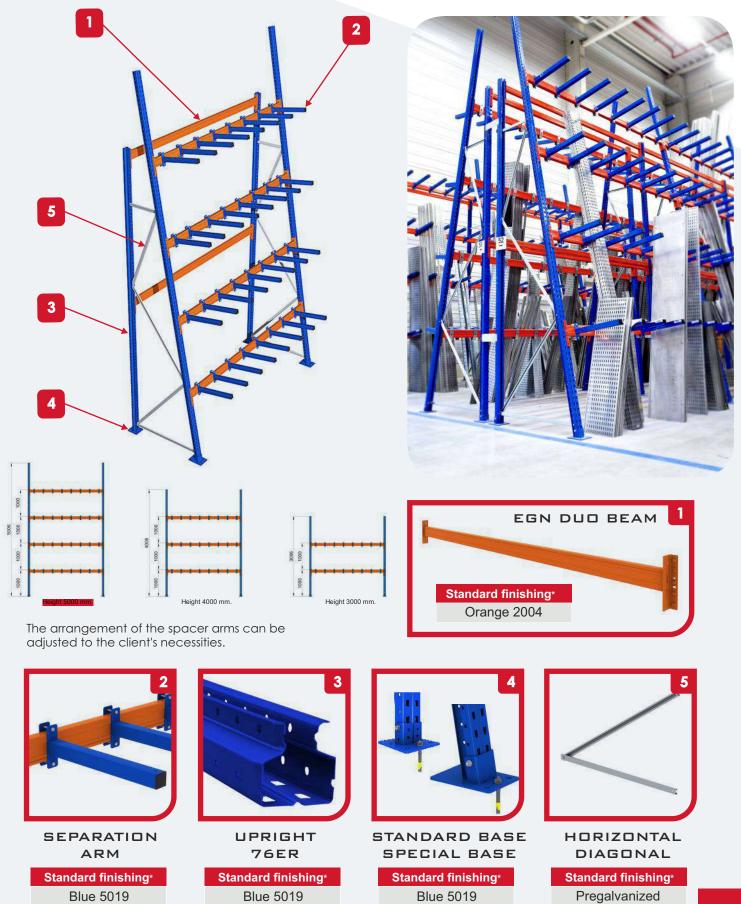

### **CANTILEVER RACKING**

A shelving designed for supporting **heavy loads** of great lengths or volumes.

| Standard dimensions                 |      |       |       |       |      |      |      |
|-------------------------------------|------|-------|-------|-------|------|------|------|
| Column height CAB medium loads (H*) | 2500 | 3000  | 3500  | 4000  | 4500 |      |      |
| Column height CA large loads (H*)   | 4000 | 4500  | 5000  | 5500  | 6000 | 6500 | 7000 |
| Arm length (L*)                     | 600  | 800 1 | 000 1 | 250 1 | 500  |      |      |
| *Dimensions in mm                   |      |       |       |       |      |      |      |

### CANTILEVER FOR VERTICAL STORAGE

Storage system designed for long loads or big volume ones in a vertical disposition.

\* Other finishings: consult Esnova

The **Strength** of <u>simplicity</u>

WE DESIGN AND MANUFACTURE STORAGE SYSTEMS FROM THE MOST BASIC OPTION TO THE MORE SOPHISTICATED ONE.