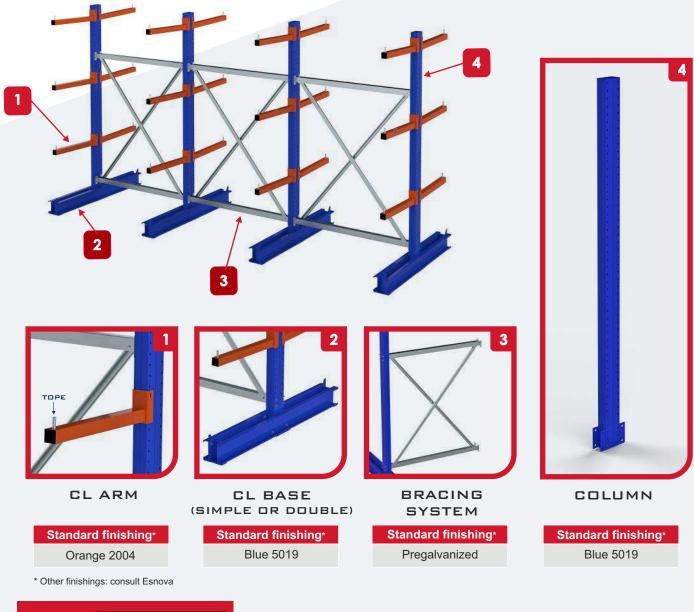

### CANTILEVER

- It is a storage system designed for loads which have great volumes or lengths. This type of system is perfect for storing wood strips, boards, tubes of different materials, profiles, etc.
- It can have multiple configurations, depending on the storage necessities, which gives a great warehouse management flexibility:
  - The arrangement of loads could be horizontal or vertical.
  - It can have simple or double structure.
  - It can be used for heavy or light loads.

#### Standard finishing\* Orange 2004

\* Other finishings: consult Esnova

Blue 5019

IPE BASE

Standard finishing\*

COLUMN (SIMPLE OR DOUBLE)

Standard finishing\*

Blue 5019

BRACING

SYSTEM

Standard finishing\*

3